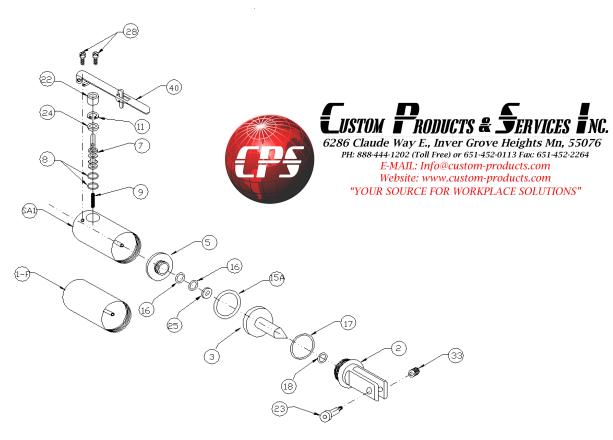

## PARTS LIST FOR SP-02P and SP-02PF

| SA-1 | PISTON HOUSING*       | SA-1-02  |
|------|-----------------------|----------|
| 1-F  | PISTON HOUSING REMOTE | SA-1-02F |

## **PARTS LIST**

|             | IANIOLIOI                  |              |  |
|-------------|----------------------------|--------------|--|
| DRWG. NO.   | DESCRIPTION                | PART NO.     |  |
| 2           | JAW HOUSING                | SA-2-02      |  |
| 3           | PISTON SHAFT               | 3-02P        |  |
| 5           | PISTON LOCK NUT            | 5-02         |  |
| 7           | SPOOL                      | 7-02**       |  |
| 8           | SPOOL O'RING (2 required)  | 8-01-K10***  |  |
| 9           | SPOOL SPRING               | 9-01**       |  |
| 11          | SNAP RING                  | 11-01**      |  |
| 15A         | O-RING PISTON SEAL         | 15A-02***    |  |
| 16          | O-RING (2 required)        | 16-01-K10*** |  |
| 17          | O-RING                     | 17-02-K10*** |  |
| 18          | O-RING                     | 18-01***     |  |
| 22          | VALVE SPACER               | 22-02**      |  |
| 23          | PIVOT SCREW                | 23-01        |  |
| 24          | VALVE WASHER               | 24-01**      |  |
| 25          | PISTON WASHER              | 25-01        |  |
| 28          | SCREW                      | 28-01-K10**  |  |
| 33          | INSERT NUT                 | 33-01        |  |
| 40          | DUAL ACTION LEVER (safety) | DA-1**       |  |
| 0.1420. t./ |                            |              |  |

<sup>\*</sup> Sold with trigger assembly, air valve \*\* Items not used in SP-02PF

## **ACCESSORIES**

| 102-5 | 5 FT HOSE 1/8"X1/4" FITTING | 102-5**** |
|-------|-----------------------------|-----------|
| 104-  | HANGER BRACKET              | 104       |

<sup>\*\*\*\*</sup>Hose sent with power pack, two hoses sent with SP-02PF

<sup>\*\*\*</sup> Only sold as part of o-ring repair kit - #02- 002-KIT